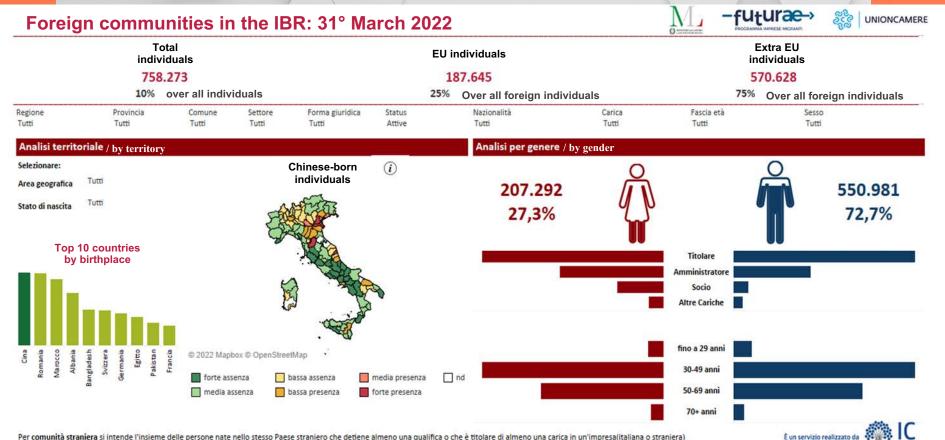

## Foreign communities within the Italian Business Registry

Key Stakeholder: Ministry of Labor and social policy

Per comunità straniera si intende l'insieme delle persone nate nello stesso Paese straniero che detiene almeno una qualifica o che è titolare di almeno una carica in un'impresa(italiana o straniera)