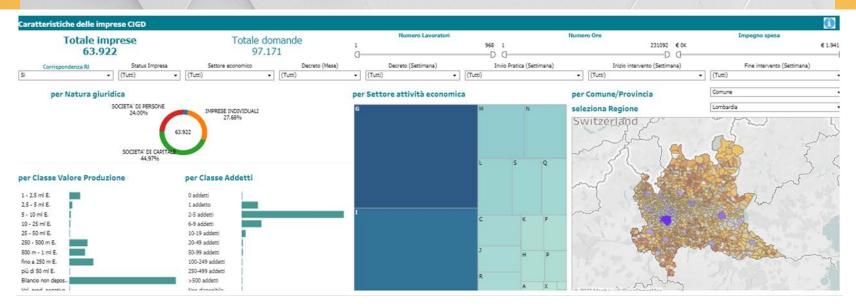

## **Public subsidies evaluation**

Key stakeholder: Lombardy Region

### Subsidy "Tourism Attractions" - Lombardy Region