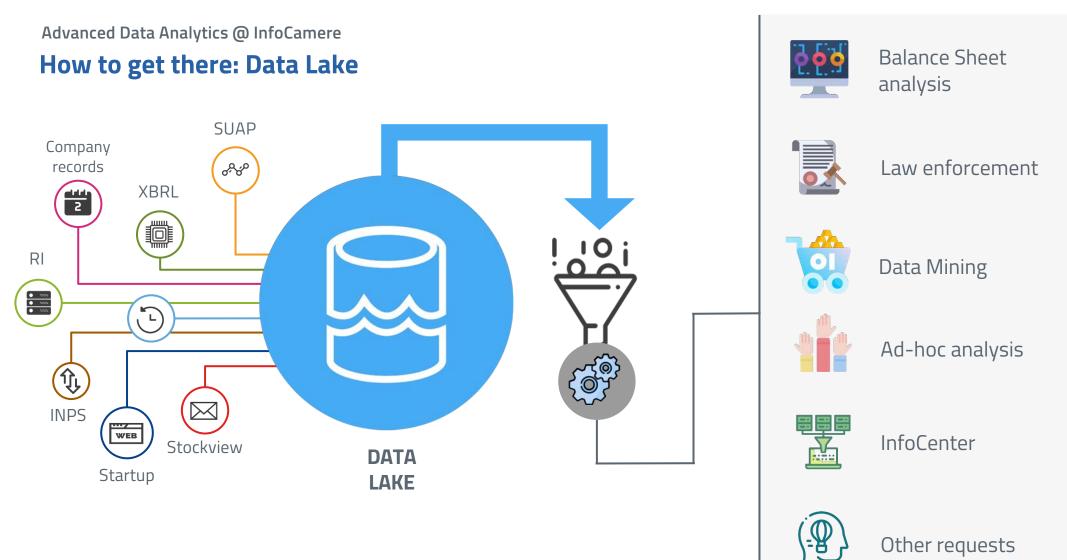

ionable insights: climbing the data value pyramid



Advanced Data Analytics @ InfoCamere

The Italian Business Registry: a few numbers in perspective **Company Registration Reports supplied** Reference period: 1st Jan - 31st May 2022



#### Advanced Data Analytics @ InfoCamere



Advanced Data Analytics @ InfoCamere





Signer IC

#### Advanced Data Analytics @ InfoCamere



## From data to insights: the data value pyramid



#### Wisdom

Actionable intelligence to aid decision making process

#### Knowledge

Thought out, tested notions and learnings tying inputs to consequences

#### Information

Filtered useful data in a structured format with well-defined connections

#### Observation

Discrete, objective facts and measurements



## Data-driven business: the analytical journey







#### **Data exploration**

## Foreign communities within the Italian Business Registry

Key Stakeholder: Ministry of Labor and social policy



Per comunità straniera si intende l'insieme delle persone nate nello stesso Paese straniero che detiene almeno una qualifica o che è titolare di almeno una carica in un'impresa(italiana o straniera)

#### **Predictive analysis**

## **Chambers of commerce: investment scheme participation**

Key stakeholder: Chamber of Rome



Forecasted





## **Public subsidies evaluation**

Key stakeholder: Lombardy Region



### Subsidy "Tourism Attractions" - Lombardy Region



#### **R&D and Exploration**

## **Ecosystem of contracts: modelling the EU Economy**

Key stakeholder: European Commission



Highly connected companies

to European projects

have m