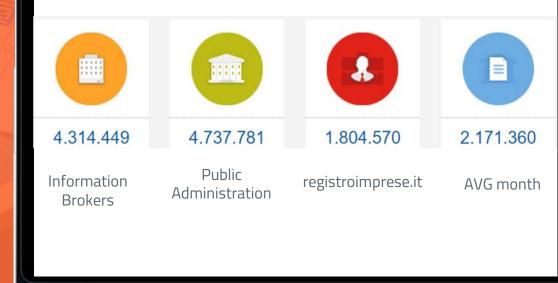

## Advanced Data Analytics @InfoCamere

From administrative data to actionable insights: climbing the data value pyramid

Advanced Data Analytics @ InfoCamere

The Italian Business Registry: a few numbers in perspective **Company Registration Reports supplied** Reference period: 1st Jan - 31st May 2022