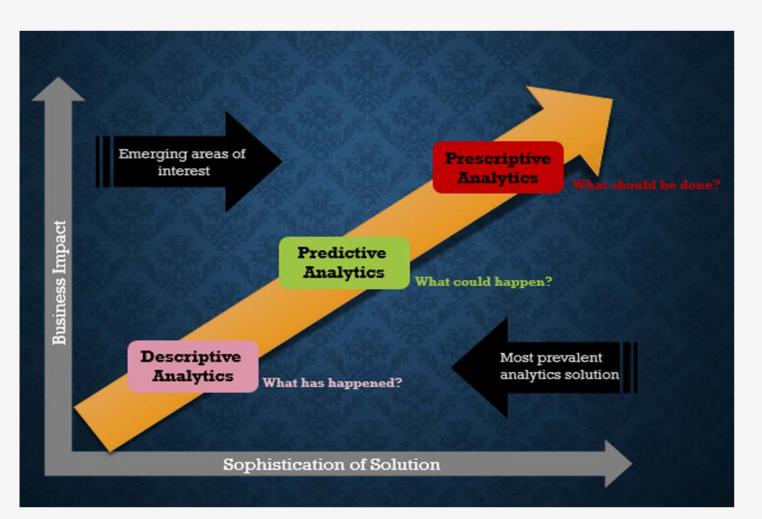

## Data-driven business: the analytical journey

#### **Data exploration**

#### **Predictive analysis**

#### **R&D and Exploration**