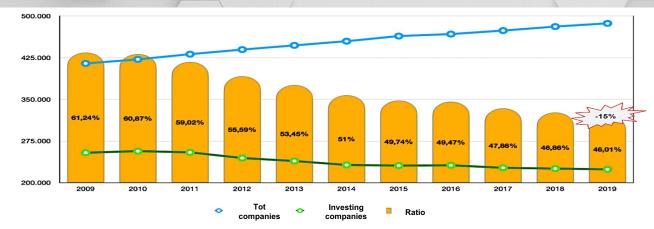

## **Chambers of commerce: investment scheme participation**

Key stakeholder: Chamber of Rome

Forecasted