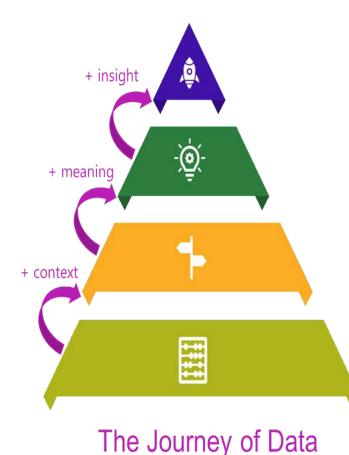

## From data to insights: the data value pyramid

#### Wisdom

Actionable intelligence to aid decision making process

#### Knowledge

Thought out, tested notions and learnings tying inputs to consequences

#### Information

Filtered useful data in a structured format with well-defined connections

#### Observation

Discrete, objective facts and measurements