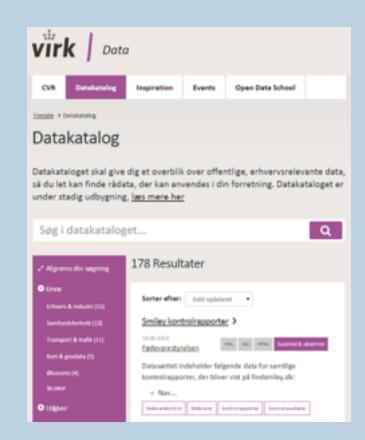

## **Data catalogue**

- One easy access
- Described in a unified way.
- Based on the same idea and technology as data.gov.uk