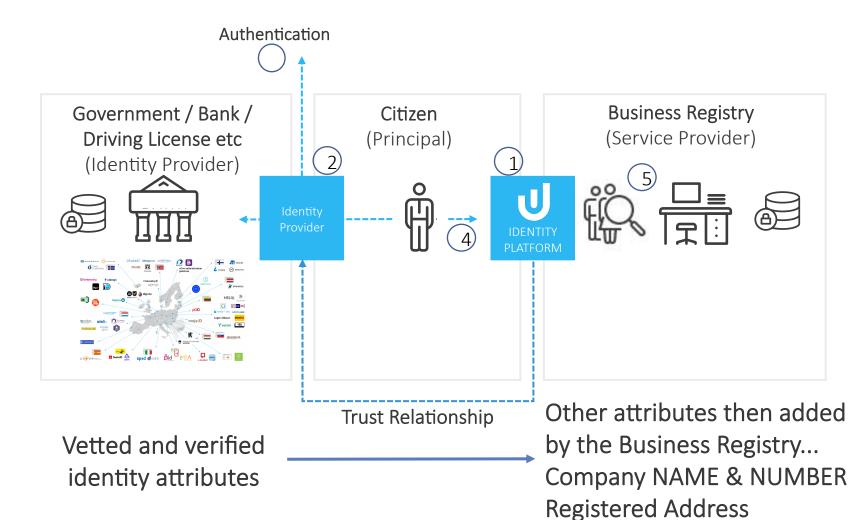

# Helping Business Registries

- (1) Register with ID
- User redirected toIdentity Provider
- 3 User authenticates
- User comes back to the business registry with vetted identity attributes
- 5 Registration phase 1 complete