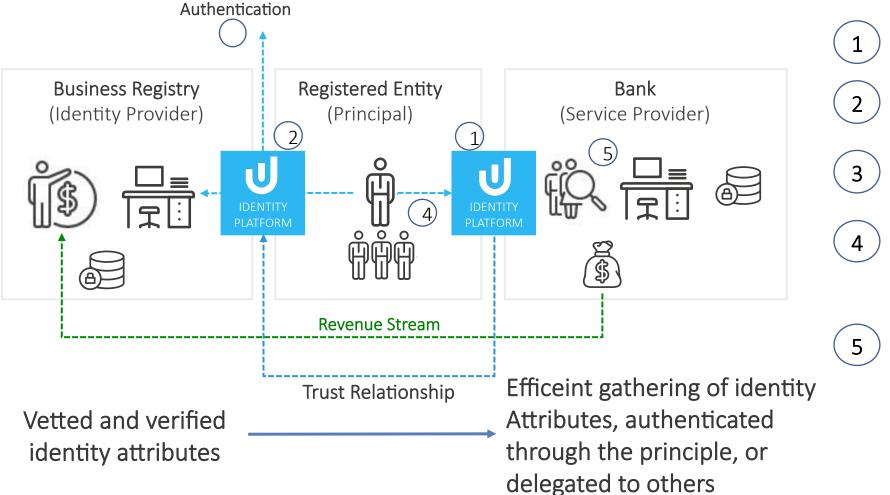

* 

Business Registry

RA000535

---

Ubisecure

(Local Operating Unit)



ELF CODE R2D2 ELF CODE HO50

ELF CODE C3PO

LEI + LE-RD

LE-RR

LE-ER

LEI GAGE

Other LOUs

GLEIF;

Concatenated Files





0k 50k 100k 150k 2





# Identity Assurance to other stakeholders...



Business Registry RA000534

**Business Registry** 

RA000535

RA000536

Ubisecure

Local Operating Unit)



#### Stakeholders include

- LEI Issuers
- Banking
- Certification Authorities
- Connected Government
- Foreign Qualification

- KYC
- AML
- **GDPR**

# Helping Business Registries



- (1) Register with ID
- User redirected toIdentity Provider
- 3 User authenticates
- User comes back to the business registry with vetted identity attributes
- 5 Registration phase 1 complete



# Business Registries – Helping Banks







## References







https://www.gleif.org/en/newsroom/blog/gleif-identifies-thatover-half-of-salespeople-in-banking-spend-27-of-theirworking-week-onboarding-new-client-organizations https://www.ubisecure.com/legal-entity-identifier-lei/legal-entity-reference-data-le-rd-the-critical-need-for-data-accuracy/

https://asquared.company/en/blog/e-identity-initiatives-the-european-way-663/



# Thankyou

#### www.ubisecure.com

CONTACT US
sales@ubisecure.com
Vaisalantie 2, FI- Espoo, 02130, Finland
+358 9 251 77250