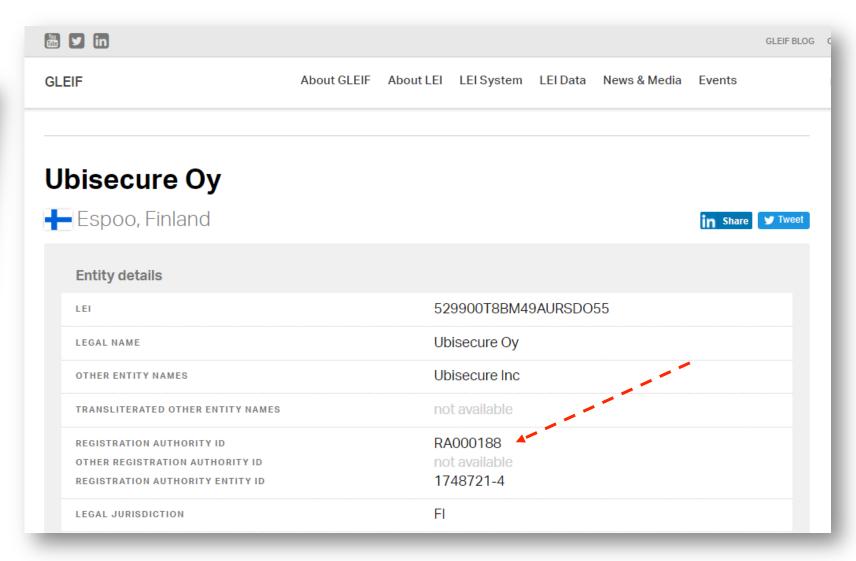

LEI
- The LEI Issuance Process Setting the Scene
- e-Identity for Individuals Initiatives the European Way
- Identity Assurance to multiple Stakeholders
- Ubisecure helping Business Registries
- Business Registries helping Banks



# An Introduction to Steve Roylance

- Regular Attendee & Speaker at IACA, CRF & ECRF conferences, as well as technical seminars (Winhec, Infosec, RSA etc.)
- Senior VP Identity Services. Responsible for our (Legal Entity Identifier) project – RapidLEI
- 15+ years of experience in Identity Assurance & Authentication within business eco-systems
- Founder of the CABForum (Ultimately Responsible for bringing Higher levels of Identity Assurance to browsers – Extended Validation)
- Ubisecure CIAM (Customer Identity & Access Management)







### What is an LEI?







# The LEI Issuance process



Business Registry RA000534

**Business Registry** 

Business Registry

RA000535

---

Ubisecure

(Local Operating Unit)



ELF CODE R2D2 ELF CODE HO50

ELF CODE C3PO

LEI + LE-RD

LE-RR

LE-ER

LEI GAGE

Other LOUs

GLEIF;

Concatenated Files





0k 50k 100k 150k 2





# Identity Assurance to other stakeholders...



Business Registry RA000534

**Business Registry** 

RA000535

RA000536

Ubisecure

Local Operating Unit)



#### Stakeholders include

- LEI Issuers
- Banking
- Certification Authorities
- Connected Government
- Foreign Qualification

- KYC
- AML
- **GDPR**

# Helping Business Registries



- (1) Register with ID
- User redirected toIdentity Provider
- 3 User authenticates
- User comes back to the business registry with vetted identity attri