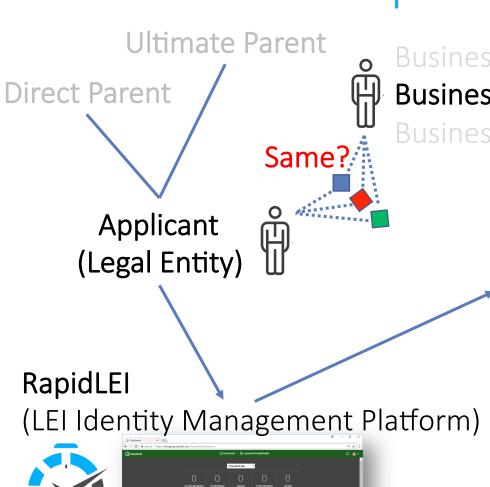

# Identity Assurance to other stakeholders...

Business Registry RA000534

**Business Registry** 

RA000535

RA000536

Ubisecure

Local Operating Unit)

#### Stakeholders include

- LEI Issuers
- Banking
- Certification Authorities
- Connected Government
- Foreign Qualification

- KYC
- AML
- **GDPR**