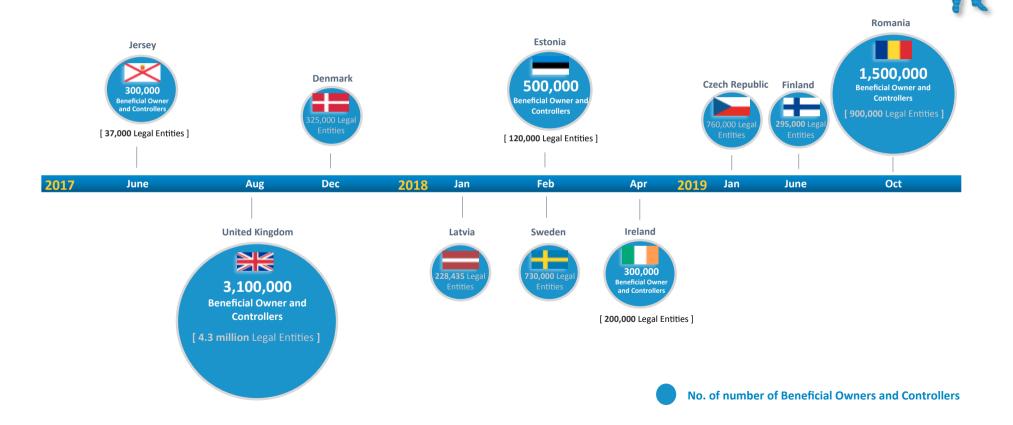

lysis Report



# **Questionnaire Participants**











**2.65** average number of beneficial owners and controllers expected per legal entity



**6.7%** of beneficial owners and controllers will change on an annual basis



**27%** average volume of foreign beneficial owners is anticipated



#### **TOP 3 Challenges**



**82%** indicated that achieving timely legislative amendments is a challenge



**71%** indicated that the aggressive implmentation timeline is a challenge



**59%** indicated that it is a complex task for public/industry to determine their beneficial owners and controllers



#### **Register Milestones – National Legislative Amendments**







#### **Register Milestones – Data Collection Commences**







#### Central Register is Adequate, Current and Accurate





# **Beneficial Ownership Questionnaire Analysis**





## **Filing Channels**



Paper

**Electronic Filing** 

API









## **Estimated Implementation Costs**







## **Policy Challenges**







## **Challenges**





- **□** Opportunity for Contribution / Expansion
- **□** Circulation and Approval Draft Report
- **△** Available for circulation (Participant approval)
- **Year Strain Service Service Year Strain Service Year Strain**