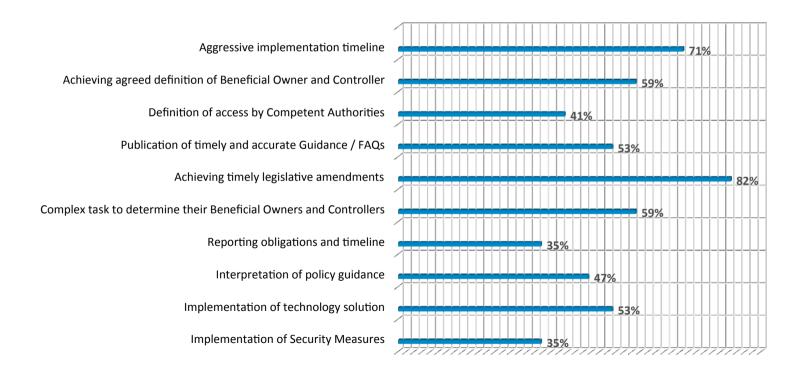

#### **TOP 3 Challenges**

**82%** indicated that achieving timely legislative amendments is a challenge

**71%** indicated that the aggressive implmentation timeline is a challenge

**59%** indicated that it is a complex task for public/industry to determine their beneficial owners and controllers

## **Policy Challenges**