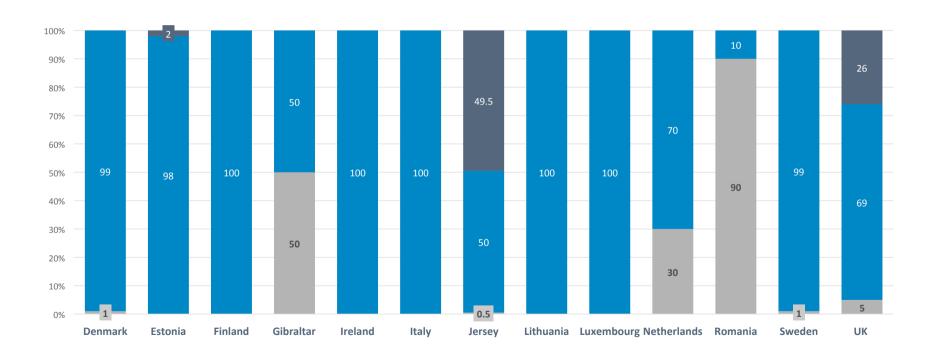

of beneficial owners and controllers expected per legal entity



**6.7%** of beneficial owners and controllers will change on an annual basis



**27%** average volume of foreign beneficial owners is anticipated



#### **TOP 3 Challenges**



**82%** indicated that achieving timely legislative amendments is a challenge



**71%** indicated that the aggressive implmentation timeline is a challenge



**59%** indicated that it is a complex task for public/industry to determine their beneficial owners and controllers



#### **Register Milestones – National Legislative Amendments**







#### **Register Milestones – Data Collection Commences**







#### Central Register is Adequate, Current and Accurate





# **Beneficial Ownership Questionnaire Analysis**





## **Filing Channels**



Paper

**Electronic Filing** 

API









## **Estimated Implementation Costs**







## **Policy Challenges**







## **Challenges**





- **□** Opportunity for Contribution / Expansion
- **□** Circulation and Approval Draft Report
- **△** Available for circulation (Participant approval)
- **Year Strain Service Service Year Strain Service Year Strain**