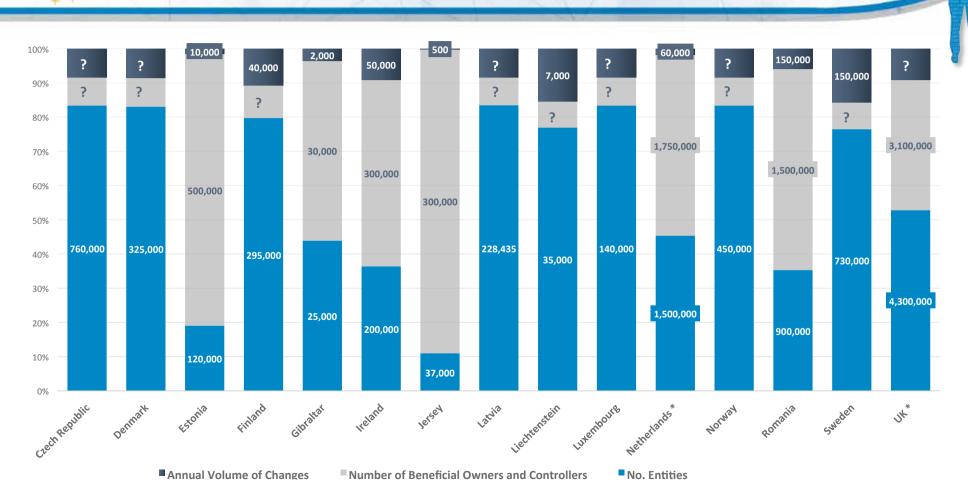

# **Questionnaire Participants**

**2.65** average number of beneficial owners and controllers expected per legal entity

**6.7%** of beneficial owners and controllers will change on an annual basis

**27%** average volume of foreign beneficial owners is anticipated