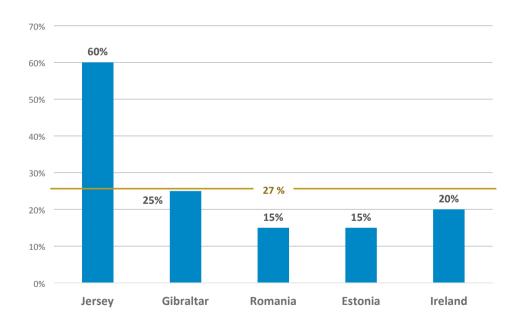

# **Questionnaire Participants**

**2.65** average number of beneficial owners and controllers expected per legal entity

**6.7%** of beneficial owners and controllers will change on an annual basis

**27%** average volume of foreign beneficial owners is anticipated