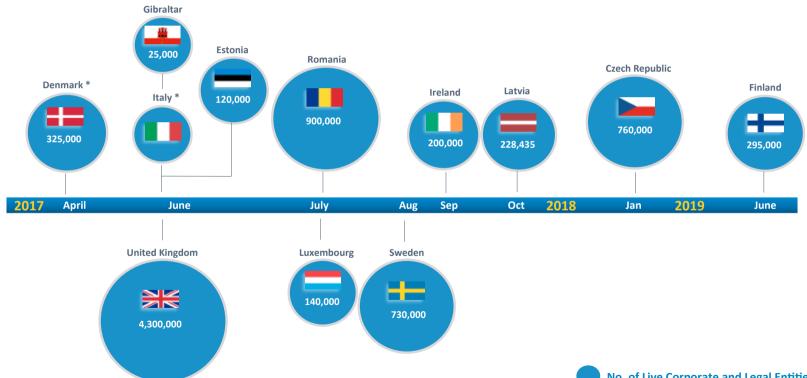

- **□** ECRF BO Working Group Meetings
- **∠** Questionnaire Issued
- **□** Objective Create Implementation Asset
- **△** Analysis Report



# **Questionnaire Participants**











**2.65** average number of beneficial owners and controllers expected per legal entity



**6.7%** of beneficial owners and controllers will change on an annual basis



**27%** average volume of foreign beneficial owners is anticipated



#### **TOP 3 Challenges**



**82%** indicated that achieving timely legislative amendments is a challenge



**71%** indicated that the aggressive implmentation timeline is a challenge



**59%** indicated that it is a complex task for public/industry to determine their beneficial owners and controllers



#### **Register Milestones – National Legislative Amendments**







#### **Register Milestones – Data Collection Commences**







#### Central Register is Adequate, Current and Accurate





# **Beneficial Ownership Questionnaire Analysis**





## **Filing Channels**



Paper

**Electronic Filing** 

API









## **Estimated Implementation Costs**







## **Policy Challenges**







## **Challenges**





- **□** Opportunity for Contribution / Expansion
- **□** Circulation and Approval Draft Report
- **△** Available for circulation (Participant approval)
- **Year Strain Service Service Year Strain Service Year Strain**