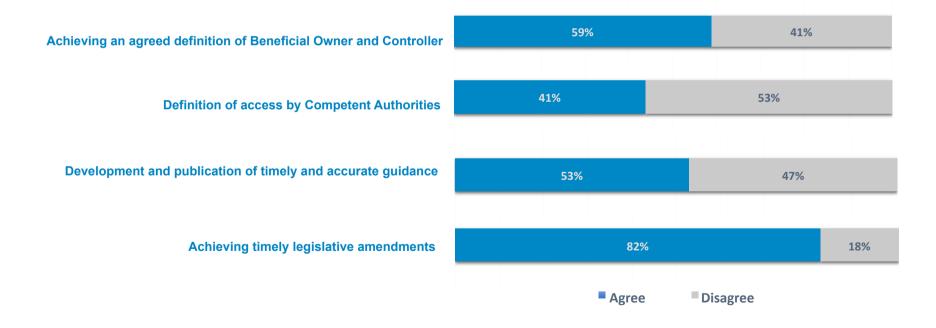

#### **TOP 3 Challenges**

**82%** indicated that achieving timely legislative amendments is a challenge

**71%** indicated that the aggressive implmentation timeline is a challenge

**59%** indicated that it is a complex task for public/industry to determine their beneficial owners and controllers

## **Policy Challenges**