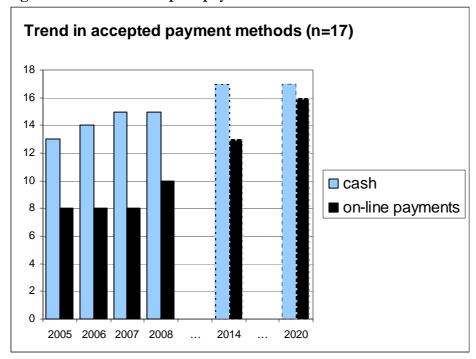

|
| Electronic bills         | ECRF: Great Britain, Guernsey, Hungary, Lithuania, <b>Norway</b> , Portugal CRF: United Kingdom                                                                                                                                                                                                       |
| Other online payments    | ECRF: Austria, <b>Denmark</b> , Estonia, <b>Ireland</b> , Netherlands<br>CRF: <b>Hong Kong</b> , India, Malaysia, <b>New Zealand</b> , <b>Singapore</b>                                                                                                                                               |

Figure 5 - Trend in accepted payment methods



Table 13 - Due date for fees and charges for company formation

| Due date           | Registrars                                                                                                                                                                                                                                                              |
|--------------------|-------------------------------------------------------------------------------------------------------------------------------------------------------------------------------------------------------------------------------------------------------------------------|
| Due in advance     | ECRF: Czech Republic, Estonia, Finland, Germany, Hungary, Italy, Jersey, Latvia, Lithuania, Macedonia, Portugal, Romania, Serbia, Slo