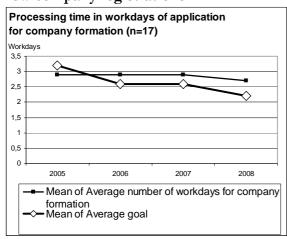

## Validity of trend analyses

All diagrams showing trends are from the answers from 17 of the ECRF registrars that have answered the questionnaire since 2005, thus 17 countries equals 100%. These are Austria, Denmark, Estonia, Finland, France, Gibraltar, Great Britain, Ireland, Italy, Jersey, Latvia, Liechtenstein, Lithuania, Luxembourg, Netherlands, Sweden and Switzerland.

The processing times for company formation and submissions for changes in registrars are given in Table 4, Table 5 and Table 6. The majority of the organizations define processing time as the number of workdays between receiving an application and taking a decision. The trend of processing time for company formation combined with numbers of new formations is shown in Figure 2.