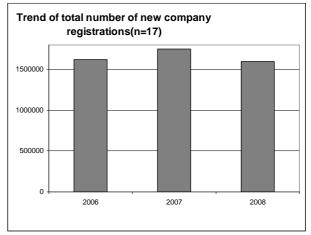

## Validity of trend analyses

All diagrams showing trends are from the answers from 17 of the ECRF registrars that have answered the questionnaire since 2005, thus 17 countries equals 100%. These are Austria, Denmark, Estonia, Finland, France, Gibraltar, Great Britain, Ireland, Italy, Jersey, Latvia, Liechtenstein, Lithuania, Luxembourg, Netherlands, Sweden and Switzerland.

The processing times for company formation and submissions for changes in registrars are given in Table 4, Table 5 and Table 6. The majority of the organizations define processing time as the number of workdays between receiving an application and taking a decision. The trend of processing time for company formation combined with numbers of new formations is shown in Figure 2.