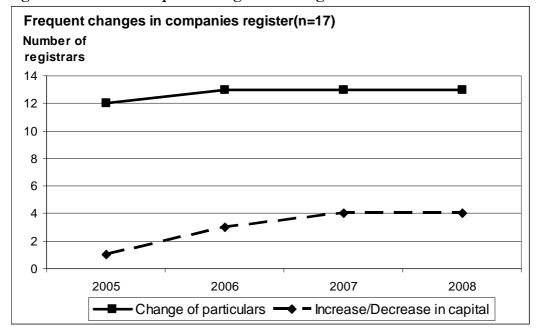

Common changes in the registers concern the particulars for Director or Secretary and the company addresses (Table 7). Half of the registrars (27) accept some or all documents in foreign language (Table 8). Guernsey, Liechtenstein, Luxembourg, Portugal, Sweden and Sri Lanka accept all documents in other languages. However, they may require a verified translation.