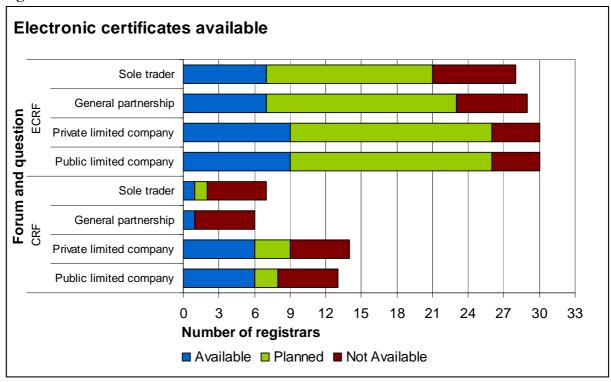

| _    | 0    | 0    |
| Norway                                            | 50        | 15   | 13    | 35         | 15   | 13       | 64.1 | 45.6      | 45.6  | 0    | 0    | 0    |
| Slovenia                                          | 90        | 90   | 0     | 90         | 90   | 0        | 0    | 0         | 0     | 90   | 90   | 0    |
| Sweden                                            | 40        | 20   | 20    | 6          | 3    | 2        | 0.01 | 0.01      | 0.01  | 0    | 0    | 0    |
| The Netherlands                                   | 0         | 0    | 0     | 5          | 5    | 5        | 1    | 1         | 1     | 1    | 1    | 1    |

ECRF Survey of 2008 35/45

Figure 14 - Trend in the possibility to completely register online



Figure 15 - Electronic certificates



ECRF Survey of 2008 36/45

Table 27 - Online information services

| Online information services | Free of charge (Count) | Paid<br>(Count) | Free of charge (%)(n=47) | Paid<br>(%)(n=47) |
|-----------------------------|------------------------|-----------------|--------------------------|-------------------|
| Company search              | 31                     | 15              | 66%                      | 32%               |
| Company officer search      | 12                     | 22              | 26%                      | 47%               |
| Downloading annual accounts | 3                      | 28              | 6%                       | 60%               |
| Statistics                  | 19                     | 10              | 40%                      | 21%               |