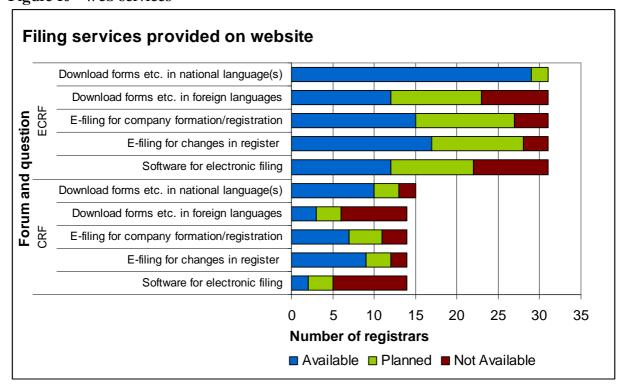

filing process (Figure 12), complete online registration (Figure 13) as well as possibility to obtain certificate of incorporation using electronic signature (Figure 15). The trend in the possibilities of on-line registration can be seen in Figure 14.

Complete or partial company profiles are available to the customers in Denmark, Great Britain, Hungary, Luxembourg, Spain (association), Sweden, Macedonia and Guernsey. Basic company information in Estonia is available by mobile phones using the WAP-system. Latvia allows the customer to follow their own registration process on-line.

In Austria the information services are available through eight clearing houses. Business Quality Stamps (a direct link enabling a company to register information on-line) are available in Spain (Association).



Figure 10 - Web services

ECRF Survey of 2008 32/45

Table 24 - Year to implement e-filing

| Year        | Registrar                                                                                                                                                                                                                                                                                                                                                                                                                                                                |
|-------------|------------------------------------------------------------------------------------------------------------------------------------------------------------------------------------------------------------------------