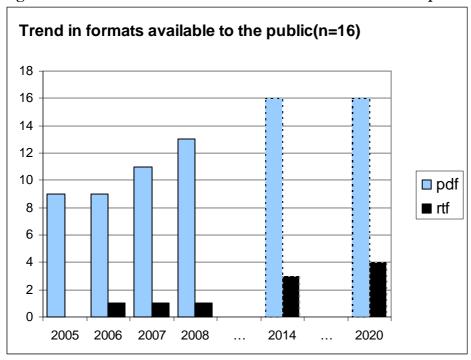

d Kingdom                                                                   |
| Electronic filing, other format | ECRF: Austria, Belgium, Czech Republic, Estonia, Hungary, Italy, Latvia, Liechtenstein, Lithuania, Netherlands, <b>Norway</b> , Portugal, Romania, Spain (Association) CRF: <b>Australia</b> , India, Malaysia, Pakistan |

Table 22 - Annual accounts format available to the public

| Annual account formats | Count | %(n=46) |
|------------------------|-------|---------|
| pdf/ps/eps             | 26    | 57%     |
| scanned images         | 19    | 41%     |
| tiff/giff              | 9     | 20%     |
| rtf/doc                | 4     | 9%      |
| Other                  | 16    | 35%     |

(Excluding Samoa)

Figure 8 - Trend in formats of annual accounts available to the public



ECRF Survey of 2008 27/45

Figure 9 - Trend in percent of annual accounts filed on time



Table 23 - Due dates for submission of annual accounts

| Country       | Due dates for submission of annual accounts