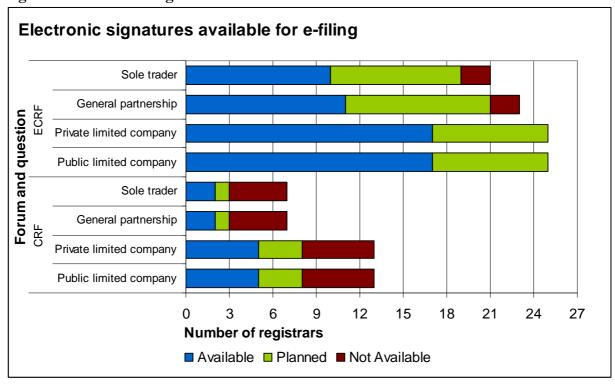

|

Figure 11 - Trend in e-filing services provided on the respondent's websites



ECRF Survey of 2008 33/45

Table 25 - Electronically submitted documents

| Electronically submitted              | Count | Min           | Max | Median |
|---------------------------------------|-------|---------------|-----|--------|
| documents                             | Count | $(^{0}/_{0})$ | (%) | (%)    |
| Company formation/registration (%)    | 24    | 0.10          | 100 | 88     |
| Changes in the companies register (%) | 24    | 0.10          | 100 | 76     |
| Annual accounts (%)                   | 20    | 0.01          | 100 | 41     |
| Other documents (%)                   | 21    | 0.8           | 100 | 52     |

Figure 12 - Electronic signatures



ECRF SURVEY OF 2008 34/45

Figure 13 - Complete online registration



Table 26 - Electronically submitted documents (%)

| Table 26 - Electronically submitted documents (%) |           |      |       |            |      |          |      |           |       |      |      |      |
|---------------------------------------------------|-----------|------|-------|------------|------|----------|------|-----------|-------|------|------|------|
| Commen                                            | Company   |      | Char  | Changes in |      | Annual   |      |           | Other |      |      |      |
| Country                                           | formation |      | regis | register   |      | accounts |      | documents |       |      |      |      |
|