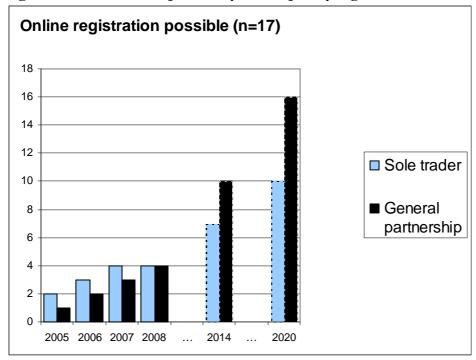

| 0        | _    | 0         | 0     | _    | 0    | 0    |
| Norway                                            | 50        | 15   | 13    | 35         | 15   | 13       | 64.1 | 45.6      | 45.6  | 0    | 0    | 0    |
| Slovenia                                          | 90        | 90   | 0     | 90         | 90   | 0        | 0    | 0         | 0     | 90   | 90   | 0    |
| Sweden                                            | 40        | 20   | 20    | 6          | 3    | 2        | 0.01 | 0.01      | 0.01  | 0    | 0    | 0    |
| The Netherlands                                   | 0         | 0    | 0     | 5          | 5    | 5        | 1    | 1         | 1     | 1    | 1    | 1    |

ECRF Survey of 2008 35/45

Figure 14 - Trend in the possibility to completely register online



Figure 15 - Electronic certificates



ECRF Survey of 2008 36/45

Table 27 - Online information services

| Online information services | Free of charge (Count) | Paid<br>(Count) | Free of charge (%)(n=47) | Paid<br>(%)(n=47) |
|-----------------------------|------------------------|-----------------|--------------------------|-------------------|
| Company search              | 31                     | 15              | 66%                      | 32%               |
| Company officer search      | 12                     | 22              | 26%                      | 47%               |
| Downloading annual accounts | 3                      | 28              | 6%                       | 60%               |
| Statistics                  | 19                     | 10              | 40%