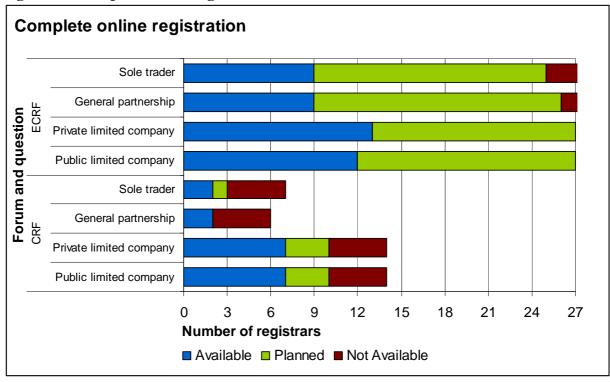

g services provided on the respondent's websites



ECRF Survey of 2008 33/45

Table 25 - Electronically submitted documents

| Electronically submitted              | Count | Min           | Max | Median |
|---------------------------------------|-------|---------------|-----|--------|
| documents                             | Count | $(^{0}/_{0})$ | (%) | (%)    |
| Company formation/registration (%)    | 24    | 0.10          | 100 | 88     |
| Changes in the companies register (%) | 24    | 0.10          | 100 | 76     |
| Annual accounts (%)                   | 20    | 0.01          | 100 | 41     |
| Other documents (%)                   | 21    | 0.8           | 100 | 52     |

Figure 12 - Electronic signatures



ECRF SURVEY OF 2008 34/45

Figure 13 - Complete online registration



Table 26 - Electronically submitted documents (%)

| Table 26 - Electronically submitted documents (%) |           |      |       |            |      |          |      |           |       |      |      |      |
|---------------------------------------------------|-----------|------|-------|------------|------|----------|------|-----------|-------|------|------|------|
| Commen                                            | Company   |      | Char  | Changes in |      | Annual   |      |           | Other |      |      |      |
| Country                                           | formation |      | regis | register   |      | accounts |      | documents |       |      |      |      |
|                                                   | 2008      | 2007 | 2006  | 2008       | 2007 | 2006