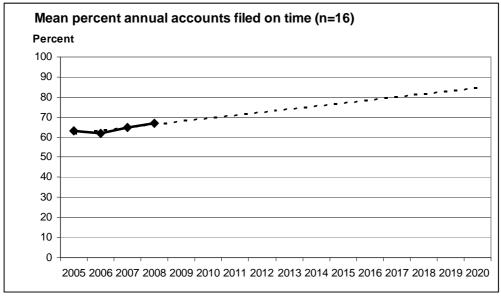

filing, other format | ECRF: Austria, Belgium, Czech Republic, Estonia, Hungary, Italy, Latvia, Liechtenstein, Lithuania, Netherlands, <b>Norway</b> , Portugal, Romania, Spain (Association) CRF: <b>Australia</b> , India, Malaysia, Pakistan |

Table 22 - Annual accounts format available to the public

| Annual account formats | Count | %(n=46) |
|------------------------|-------|---------|
| pdf/ps/eps             | 26    | 57%     |
| scanned images         | 19    | 41%     |
| tiff/giff              | 9     | 20%     |
| rtf/doc                | 4     | 9%      |
| Other                  | 16    | 35%     |

(Excluding Samoa)

Figure 8 - Trend in formats of annual accounts available to the public



ECRF Survey of 2008 27/45

Figure 9 - Trend in percent of annual accounts filed on time



Table 23 - Due dates for submission of annual accounts

| Country       | Due dates for submission of annual accounts                                                                                                                                                                                                                                                                                                                                                                                                                                                                                                                                                                                                                  |
|---------------|--------------------------------------------------------------------