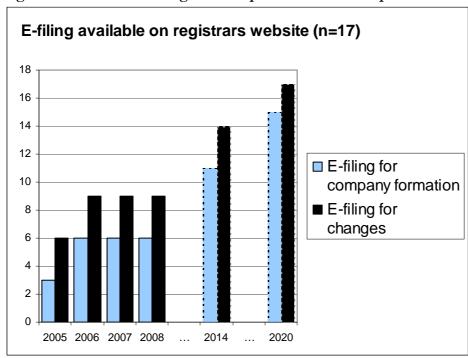

|
| missing     | CRF: Cook Islands                                                                                                                                                                                                                                                                                                                                                                                                                                                        |

Figure 11 - Trend in e-filing services provided on the respondent's websites



ECRF Survey of 2008 33/45

Table 25 - Electronically submitted documents

| Electronically submitted              | Count | Min           | Max | Median |
|---------------------------------------|-------|---------------|-----|--------|
| documents                             | Count | $(^{0}/_{0})$ | (%) | (%)    |
| Company formation/registration (%)    | 24    | 0.10          | 100 | 88     |
| Changes in the companies register (%) | 24    | 0.10          | 100 | 76     |
| Annual accounts (%)                   | 20    | 0.01          | 100 | 41     |
| Other documents (%)                   | 21    | 0.8           | 100 | 52     |

Figure 12 - Electronic signatures



ECRF SURVEY OF 2008 34/45

Figure 13 - Complete online registration



Table 26 - Electronically submitted documents (%