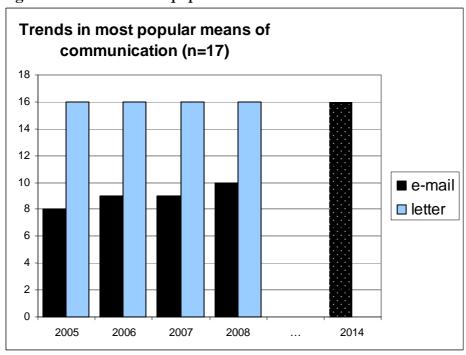

rland CRF: -                                                                                                                                                                               |

ECRF Survey of 2008 18/45

Table 14 - Popular communication means regarding filed documents

| Communication | Count | %(n=47)                |
|---------------|-------|------------------------|
| means         | Count | /0(II— <del>4</del> /) |
| Letter        | 42    | 89%                    |
| Phone         | 36    | 77%                    |
| E-mail        | 31    | 66%                    |
| Fax           | 17    | 36%                    |
| SMS           | 5     | 11%                    |
| Other         | 7     | 15%                    |

Figure 6 - Trend in most popular means of communication



ECRF Survey of 2008 19/45

Table 15 - Company/Business name examination

| Company/Business name                                     | Company         | Business        | Company           | Business          |
|-----------------------------------------------------------|-----------------|-----------------|-------------------|-------------------|
| examination                                               | name<br>(Count) | name<br>(Count) | name<br>(%)(n=46) | name<br>(%)(n=46) |
| Formally                                                  | 31              | 15              | 67%               | 33%               |
| Legally                                                   | 40              | 16              | 87%               | 35%               |
| Against the National<br>Trademark