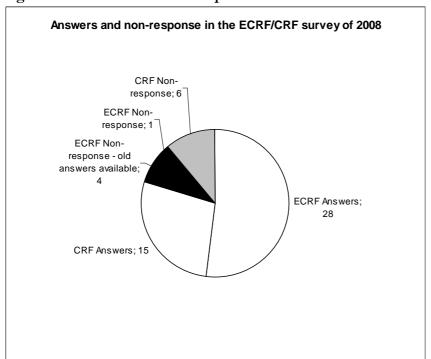

## Respondents

The survey is based on answers from business registrars in ECRF, CRF and other business registration organizations (Figure 1). Answers were obtained from 71% of the CRF members (15/21) and from 85% of the ECRF members (28/33). The addition of 4 answers from previous surveys gives the final response rate of 87% (47/54).

It can be noticed that Spain has 2 respondent registrars; 'The Central Mercantile Register' (henceforth Spain Central) and 'The association of Land and Mercantile Registrars' (Spain Association) with 62 offices. Furthermore The National Bank of Belgium has given answers on annual accounts and e-services. The United Kingdom contributes both in the ECRF and the CRF groups.

ECRF Survey of 2008 9/45

Figure 1 - Answers and non-response