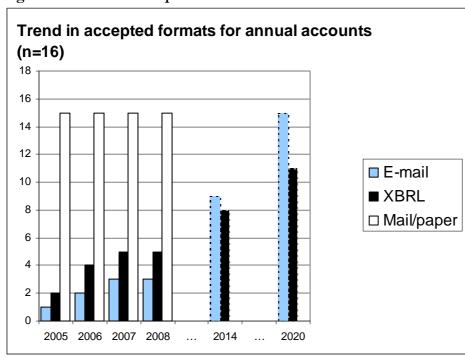

annual accounts for public companies. Private companies     |  |  |
| Zamola      | (and public companies) file with the Zambia Revenue Authority.              |  |  |

Table 20 - Annual accounts filing possibilities

| Document acceptance                | Count | %(n=46) |
|------------------------------------|-------|---------|
| By mail (hard copy)                | 31    | 67%     |
| Electronically (other format)      | 18    | 39%     |
| Electronically (XBRL)              | 10    | 22%     |
| By e-mail (pdf, word format, etc.) | 5     | 11%     |
| By fax (paper copy)                | 1     | 2%      |
| Other                              | 18    | 39%     |

(Excluding Samoa) (Serbia commented on accepting only hard copy)

Figure 7 - Trend in accepted formats for annual accounts



ECRF Survey of 2008 26/45

Table 21 - Electronic annual account filing

| Electronic filing               | Registrars                                                                                                                                                                                                               |
|---------------------------------|--------------------------------------------------------------------------------------------------------------------------------------------------------------------------------------------------------------------------|
| Electronic filing, XBRL format  | ECRF: Belgium, <b>Denmark</b> , Great Britain, Italy, Netherlands, Spain (Association), Spain (Central), Sweden CRF: <b>Singapore</b> , United Kingdom