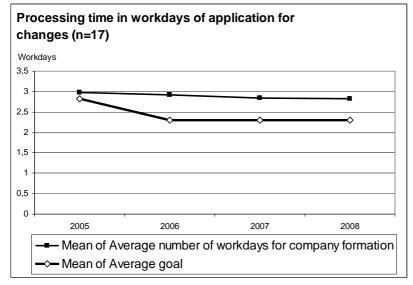

## Validity of trend analyses

All diagrams showing trends are from the answers from 17 of the ECRF registrars that have answered the questionnaire since 2005, thus 17 countries equals 100%. These are Austria, Denmark, Estonia, Finland, France, Gibraltar, Great Britain, Ireland, Italy, Jersey, Latvia, Liechtenstein, Lithuania, Luxembourg, Netherlands, Sweden and Switzerland.

The processing times for company formation and submissions for changes in registrars are given in Table 4, Table 5 and Table 6. The majority of the organizations define processing time as the number of workdays between receiving an application and taking a decision. The trend of processing time for company formation combined with numbers of new formations is shown in Figure 2.